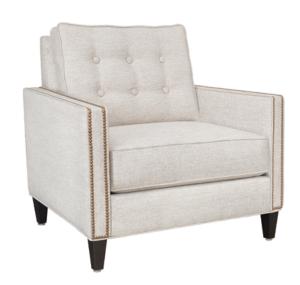

## Lounge

Kwalu's Rivara Lounge collection is a clever update on a classic mid-century modern design. Fully upholstered, square backs and tapered legs are standard. Elegant piping is also a standard design feature found on the base, arms and cushions in the collection. The lounge chair, love seat, sofa and the oversized optional wider love seat have back cushions, which feature tufted button detailing. Decorative nail head trim on the arms of the Rivara collection is optional.

Model: RIV13 29W 31.5D 35.5H 22SW 20SD 20SH 25AH

Optional Nail Head

Optional nail head trim available on arms only.

Removable Seat Deck

Removable seat deck prevents buildup of debris and provides for easy maintenance.

**Number of Seats** 

Choose from 3 seat styles – lounge chair, love seat, and sofa.