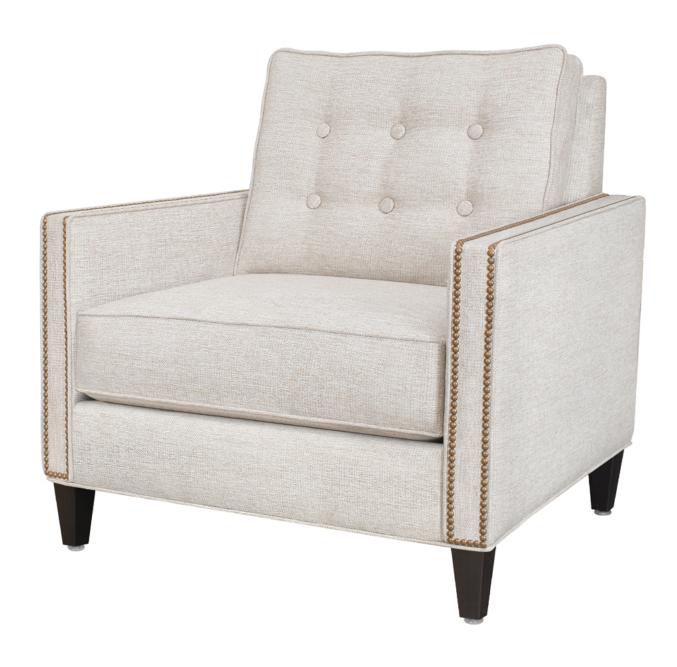

## Lounge

Kwalu's Rivara Lounge collection is a clever update on a classic mid-century modern design. Fully upholstered, square backs and tapered legs are standard. Elegant piping is also a standard design feature found on the base, arms and cushions in the collection. The lounge chair, love seat, sofa and the oversized optional wider love seat have back cushions, which feature tufted button detailing. Decorative nail head trim on the arms of the Rivara collection is optional.

Model: RIV13 29W 31.5D 35.5H 22SW 20SD 20SH 25AH

Optional Nail Head

Optional nail head trim available on arms only.

Removable Seat Deck

Removable seat deck prevents buildup of debris and provides for easy maintenance.

**Number of Seats** 

Choose from 3 seat styles – lounge chair, love seat, and sofa.