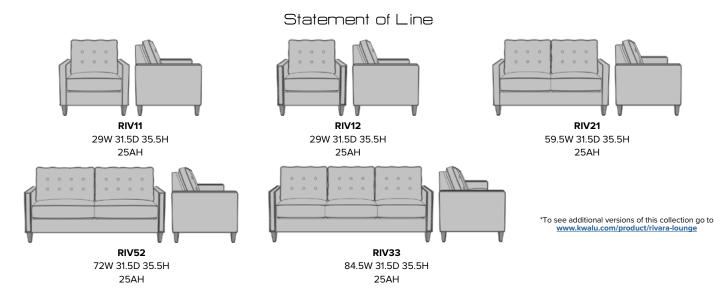

## Lounge

Kwalu's Rivara Lounge collection is a clever update on a classic mid-century modern design. Fully upholstered, square backs and tapered legs are standard. Elegant piping is also a standard design feature found on the base, arms and cushions in the collection. The lounge chair, love seat, sofa and the oversized optional wider love seat have back cushions, which feature tufted button detailing. Decorative nail head trim on the arms of the Rivara collection is optional.

Model: RIV13 29W 31.5D 35.5H 22SW 20SD 20SH 25AH

Optional Nail Head

Optional nail head trim available on arms only.

Removable Seat Deck

Removable seat deck prevents buildup of debris and provides for easy maintenance.

**Number of Seats** 

Choose from 3 seat styles – lounge chair, love seat, and sofa.